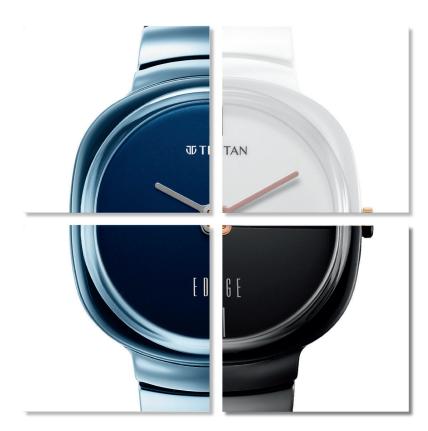

#### WEB - QUAD CARDS

#### Brand: EDGE by Titan

### Performed 2.2X better

than the category benchmark

#### What makes it clutter breaking

- Collage arrangement of color variations to showcase range
- Seamless integration on Amazon home page
- Better product focus