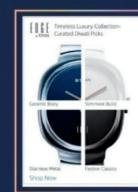

#### WEB - QUAD CARDS

#### Brand: EDGE by Titan

### Performed 2.2X better

than the category benchmark

#### What makes it clutter breaking

- Collage arrangement of color variations to showcase range
- Seamless integration on Amazon home page
- Better product focus