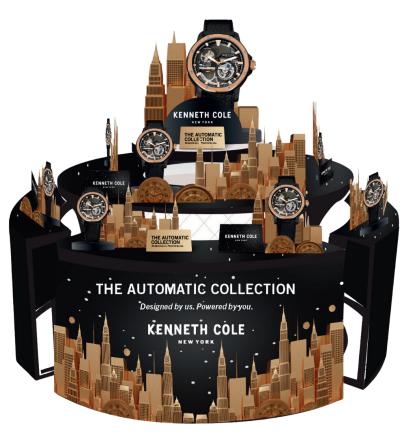

#### Brand: EDGE by Titan

### Performed 2.2X better

than the category benchmark

#### What makes it clutter breaking

- Collage arrangement of color variations to showcase range
- Seamless integration on Amazon home page
- Better product focus

### GOM DIGITAL MARKETING



SOCIAL MEDIA MANAGEMENT

**SOCIAL MEDIA CREATIVES** 

WEBSITE DEVELOPMENT

**E-COMMERCE DEVELOPMENT** 

**CONTENT MARKETING** 

**INFLUENCER MARKETING** 

**LEAD GENERATION & DIGITAL ADS** (Facebook, Instagram & Google ADS GOOGLE MY BUSINESS OPTIMIZATION SEARCH ENGINE OPTIMIZATION

### SOCIAL MEDIA CREATIVES



### VIDEOS





### WEBSITE DESIGNS









### gom P R O J E C T S

### **RETAIL SOLUTIONS**

**VISUAL INSTALLATIONS** 

**PROMOTIONAL DISPLAY** 

**COMMUNICATION DESIGN** 

WINDOW DISPLAY

**STYLING** 













### FOCAL POINT DESIGN CONCEPT





### FOCAL POINT DESIGN CONCEPT





### SOH CREATIVE



VISUAL INSTALLATIONS

### SOH CREATIVE



VISUAL INSTALLATIONS

### SOH CREATIVE



### **SOH** CREATIVE



VISUAL INSTALLATIONS

VISUAL INSTALLATIONS

# gdm



# THANK YOU

www.gdmrfoundation.com



**Contact Us**